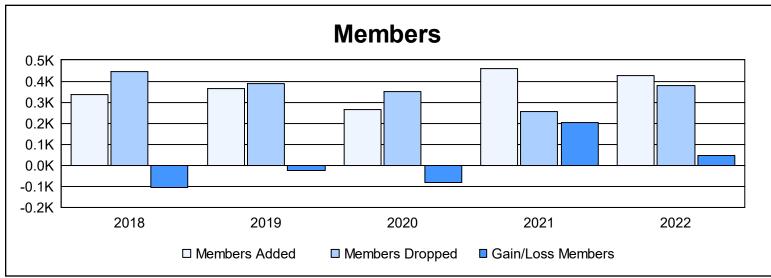

| Year      | New<br>Clubs | Dropped<br>Clubs | Gain/<br>Loss<br>Clubs | New<br>Members | Charter<br>Members | Reinstate<br>Members | Transfer<br>Members | Total<br>Member<br>Added | Total<br>Members<br>Dropped | Gain/<br>Loss<br>Members |
|-----------|--------------|------------------|------------------------|----------------|--------------------|----------------------|---------------------|--------------------------|-----------------------------|--------------------------|
| 2017-2018 | 3            | 4                | -1                     | 216            | 95                 | 19                   | 7                   | 337                      | 445                         | -108                     |
| 2018-2019 | 2            | 3                | -1                     | 241            | 63                 | 52                   | 7                   | 363                      | 389                         | -26                      |
| 2019-2020 | 0            | 3                | -3                     | 235            | 1                  | 9                    | 21                  | 266                      | 350                         | -84                      |
| 2020-2021 | 0            | 1                | -1                     | 411            | 12                 | 25                   | 11                  | 459                      | 256                         | 203                      |
| 2021-2022 | 1            | 5                | -4                     | 347            | 37                 | 36                   | 7                   | 427                      | 380                         | 47                       |
| Average   | 1            | 3                | -2                     | 290            | 42                 | 28                   | 11                  | 370                      | 364                         | 6                        |